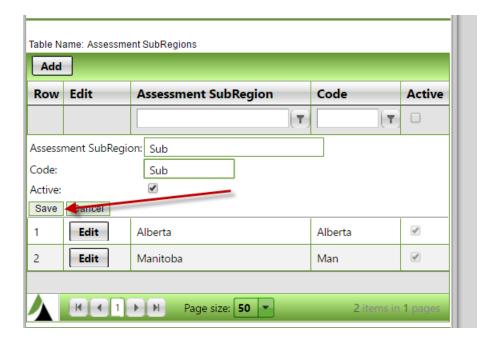

1 | Page Updated: 12/21/2012

To enter a Subregion, click on the SubRegions button.

Click on the Add button, fill out the grid and click Save.

To edit an existing subregion, click the Edit button, make changes and Save.