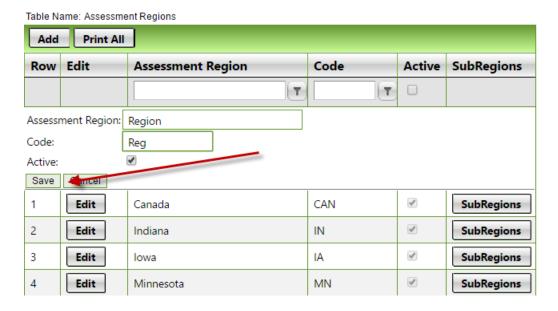

Your data entry grid will come up.

To add a new region, click the Add button. Fill out the grid and click Save. The code must be unique.

To edit a current Region, click the Edit button, make changes and click Save.