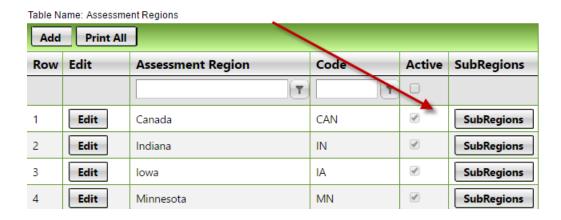

1 | Page Updated: 12/21/2012

To enter a Subregion, click on the SubRegions button.

Click on the Add button, fill out the grid and click Save.

To edit an existing subregion, click the Edit button, make changes and Save.